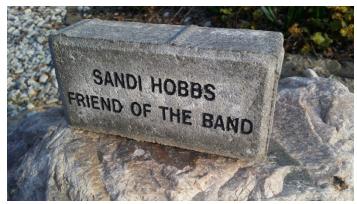

## **COMMEMORATIVE PAVERS**

Would you like to remember a loved one? Remember the special years you were in the band? Show support of individuals, groups and the future of the band?

You can purchase pavers for only \$100 each for the new Scout Band's Paver Mall! The paver mall will be located in front

of the Craig Band Hut at Camp Belzer. Your \$100 purchase includes a 4"x8" paver with two [2] lines of characters [Letters, punctuation, spaces] 18 characters maximum on each line. For an additional \$5.00 you can have a third line on the paver.